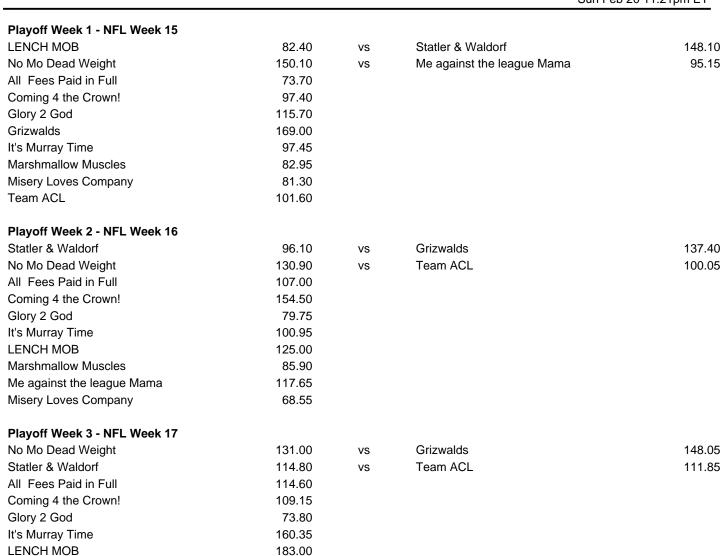

izwalds                  | 78.70  | VS | LENCH MOB                  | 53.35        |
| Week 14 - NFL Week 14      |        |    |                            |              |
| Coming 4 the Crown!        | 131.35 | VS | All Fees Paid in Full      | 111.45       |
| Me against the league Mama | 112.75 | vs | No Mo Dead Weight          | 122.45       |
| Misery Loves Company       | 137.80 | VS | Team ACL                   | 158.45       |
| Statler & Waldorf          | 153.15 | VS | Glory 2 God                | 117.60       |
| LENCH MOB                  | 183.80 | VS | It's Murray Time           | 112.95       |
| Marshmallow Muscles        | 147.20 | VS | Grizwalds                  | 130.20       |
|                            | -      |    |                            | <del>-</del> |





44.40

178.90

93.60

Marshmallow Muscles

Misery Loves Company

Me against the league Mama