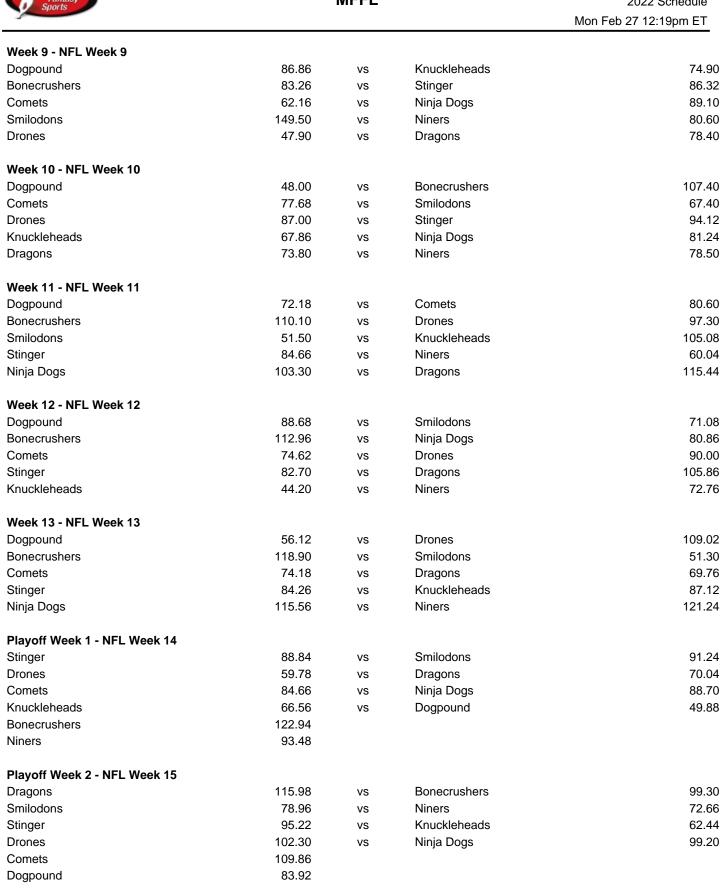

## **MFFL**

www.rtsports.com 2022 Schedule Mon Feb 27 12:19pm ET

| Dogpound     | 67.84 |
|--------------|-------|
| Knuckleheads | 72.12 |
| Niners       | 56.90 |
| Ninja Dogs   | 83.38 |